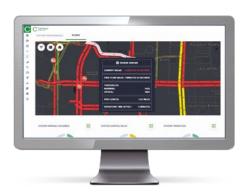

#### **Centracs® Traffic Proactive**

Traffic Proactive elevates Centracs® traffic optimization by integrating Econolite's Centracs® Mobility cloud-based ATMS platform with leading forecasting capabilities offered by PTV Group. This synthesis provides real-time awareness and predictive travel time analysis, enabling proactive signal timing adjustments. It utilizes extensive historical data and AI to anticipate and alleviate bottlenecks, transitioning traffic management from a reactive to a proactive strategy, thereby enhancing efficiency and reducing congestion-related delays.

#### **PTV Flows**

PTV Flows transforms traffic management by employing advanced algorithms, machine learning, and real-time data from TomTom. It simplifies operations with an auto-updating network map and proactive alerts, optimizing signal timings and improving traffic flow. This solution scales seamlessly, utilizing a vast traffic data archive to enhance operational responsiveness without additional data acquisition costs.