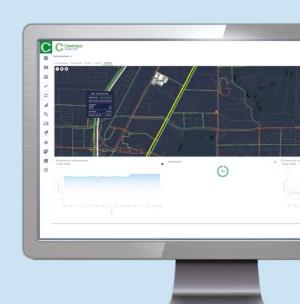

#### **Predictive Traffic Insights**

Delivers real-time and predictive traffic analyses, offering up to an hour of forward-looking travel time forecasts across your road network, enhancing proactive decision-making and situational awareness.

## **Automated Traffic Management**

Enables dynamic corridor analysis for future travel times, supporting automated adjustments in timing plans, including cycle times, offsets, and signal splits, to optimize flow and reduce congestion.

#### **Centracs® Traffic Proactive**

Traffic Proactive elevates Centracs® traffic optimization by integrating Econolite's Centracs® Mobility cloud-based ATMS platform with leading forecasting capabilities offered by PTV Group. This synthesis provides real-time awareness and predictive travel time analysis, enabling proactive signal timing adjustments. It utilizes extensive historical data and AI to anticipate and alleviate bottlenecks, transitioning traffic management from a reactive to a proactive strategy, thereby enhancing efficiency and reducing congestion-related delays.