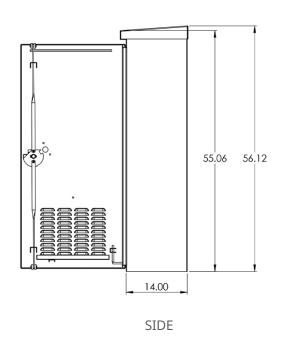

## **Available Options**

- · LED or fluorescent light kit
- Best locks

| Specifications | Caltrans LX – BBS Cabinet             |
|----------------|---------------------------------------|
| Dimensions     | 56 in H X 24 in W X 14 in D           |
| Finish         | Bare, powder coat, or anti-graffiti   |
| Material       | Aluminum 0.125 in (5052-H32 aluminum) |
| Ship Weight    | 150 lbs.                              |