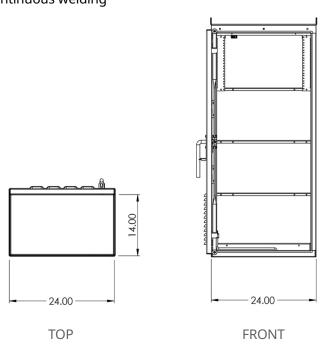

## **Available Options**

- · LED or fluorescent light kit
- Best locks

| Specifications | Caltrans LX – BBS Cabinet             |
|----------------|---------------------------------------|
| Dimensions     | 56 in H X 24 in W X 14 in D           |
| Finish         | Bare, powder coat, or anti-graffiti   |
| Material       | Aluminum 0.125 in (5052-H32 aluminum) |
| Ship Weight    | 150 lbs.                              |