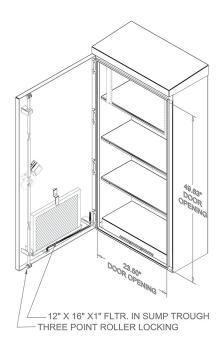

#### **Standard Features**

- Caltrans E-BBS cabinet housing with silver powder coat paint
- Standard #2 Corbin lock with two keys
- EIA rail mounting for front mounting of inverter
- Stainless steel door handle
- · Thermostatically controlled fan
- Louvered air entrance in door with 12" x 16" x 1" air filter and cover
- Three battery shelves
- Cabinet floor removeable battery shelf
- Document envelop
- · Installation hardware kit
- · Caltrans TEES, ISO, IP, and NEMA 3R
- · Continuous welding