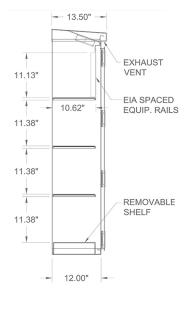

### **Key Features**

- Common size for Battery Backup cabinets
- Single door access
- · Inverter mounting on EIA rails
- Piggyback or standalone

#### **Standard Features**

- Caltrans E-BBS cabinet housing with silver powder coat paint
- Standard #2 Corbin lock with two keys
- EIA rail mounting for front mounting of inverter
- Stainless steel door handle
- · Thermostatically controlled fan
- Louvered air entrance in door with 12" x 16" x 1" air filter and cover
- Three battery shelves
- Cabinet floor removeable battery shelf
- Document envelop
- · Installation hardware kit
- · Caltrans TEES, ISO, IP, and NEMA 3R
- · Continuous welding