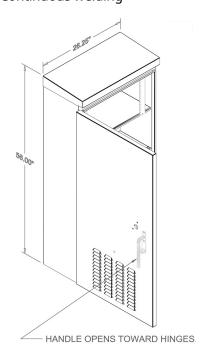

### **Available Options**

- · LED or fluorescent light kit
- Best locks

| Specifications | Caltrans E – BBS Cabinet              |
|----------------|---------------------------------------|
| Dimensions     | 56 in H X 26.25 in W X 12 in D        |
| Finish         | Bare, powder coat, or anti-graffiti   |
| Material       | Aluminum 0.125 in (5052-H32 aluminum) |
| Ship Weight    | 140 lbs.                              |