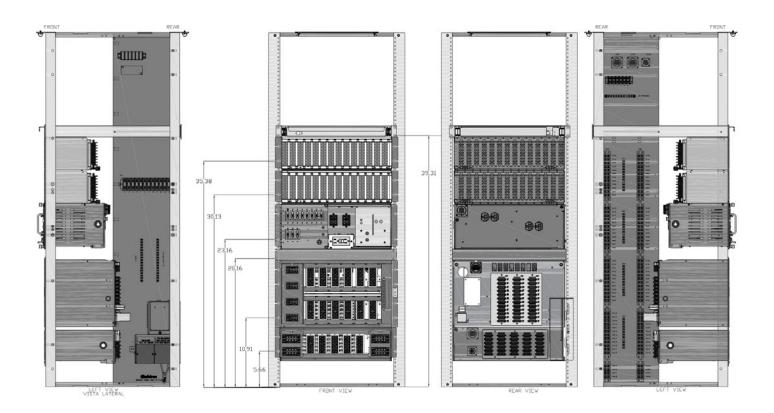

## **Benefits**

- Standard 19" EIA rack mount design
- Most common enclosure mounting features
- Touch-safe
- Integrated railroad functionality
- Easily replaceable fans

# **Included Plug-ins Required by Caltrans**

- One flasher
- Six flash transfer relays
- Two railroad status relays
- One 210 signal monitor Conflict Monitor Unit (CMU)

| Specifications | Caltrans TEES 332LS                          |
|----------------|----------------------------------------------|
| Dimensions     | 67 in H X 24 in W X 30 in D                  |
| Finish         | Caltrans Metallic Silver, 595B-17178         |
| Material       | Aluminum 0.125 in (5052-H32 aluminum)        |
| Ship Weight    | 450 lbs.                                     |
| UC Label       | Caltrans Silver, Federal Standard 595b-17178 |